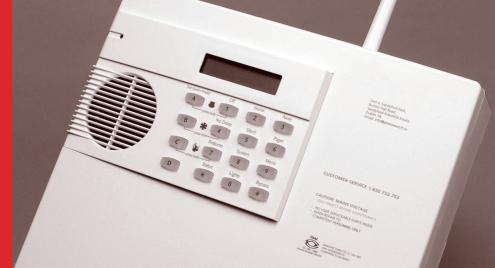

## 24/48/96 zone wire-free system operation

| Arming                                                                  |                                                                                                                                                                  |
|-------------------------------------------------------------------------|------------------------------------------------------------------------------------------------------------------------------------------------------------------|
| Home:                                                                   | Press 2 + code*                                                                                                                                                  |
| Away:                                                                   | Press 3 + code*                                                                                                                                                  |
| Silent Arming:                                                          | Press 2 + code* + 5 for home<br>Press 3 + code* + 5 for away                                                                                                     |
| Disarming                                                               | Press 1 + code*                                                                                                                                                  |
| Bypass                                                                  | To arm system while any door or window<br>(protected by a contact sensor) is open:<br>Press 2 + code* + # + code for home<br>Press 3 + code* + # + code for away |
| Status/Alarm Memory                                                     | Press * + code* for short status report<br>Press * + code* + * for long status report                                                                            |
| Sensors                                                                 | To identify which sensor activated the alarm follow the status/alarm memory instructions outlined above                                                          |
| Panic Button                                                            | Press the following buttons at the same time<br>for 2 seconds:<br>A + 1 for Police<br>B + 4 for Emergency<br>C + 7 for Fire                                      |
| Should you activate a panic alarm in error please wait for our call and |                                                                                                                                                                  |