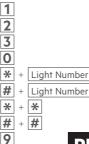

## Phone Commands

Disarm the System

Arm to Home

Arm to Away

Check Status

Turn Light On

Turn Light Off

Turn All Lights On

Turn All Lights Off

Hang Up

0818 753 753 www.phonewatch.ie